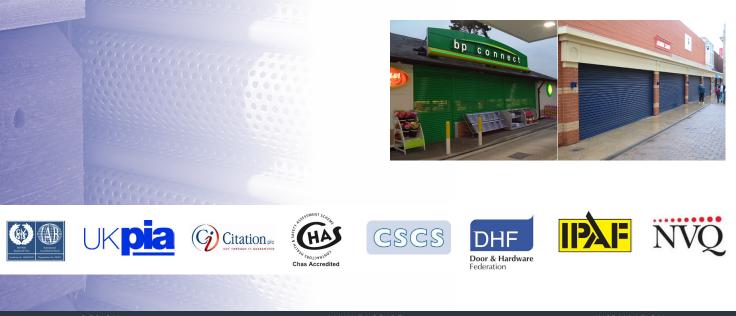

# **Commercial Steel Roller Shutter**

## CSS75-RS20Plus

Usage: High security office, commercial and Industrial property

## Specification;

### Electric

Electric - Galvanised steel roller shutter, 75mm solid 20g profiled lath, 'T' profile bottom rail, 64mm 'windlock' channels (Inc wind anchors attached to the curtain), bullet locks or centre lock, tubular barrel assembly, 240v tubular motor with emergency override system (Inc crank handle), Safety brake (Doorways only), galvanised steel pressed canopy (external doors only), Hammerite grey powder coat to steelwork frame only (full powder coating available on request at additional cost)

#### Manual

Galvanised steel roller shutter, 75mm solid 20g profiled lath, 'T' profile bottom rail, 64mm windlock' channels with bullet lock or centre lock, tubular barrel assembly, spring assisted barrel assembly, galvanised steel pressed canopy (external doors only), Hammerite grey powder coat to steelwork frame only (full powder coating available on request at additional cost)