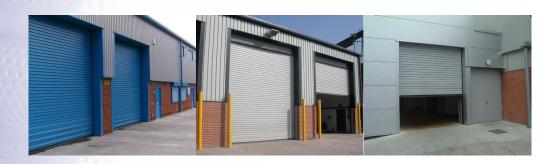

# **Insulated Steel Roller Shutter**

## **CSS100** Insulated

Usage: Industrial & commercial applications requiring a 'U' Value in line with building control

### Specification;

#### **Electric**

Galvanised steel double skin industrial door, 20g 100mm solid lath section, pre formed bottom rail with draught excluder, 90mm 'U' channel with draught excluder, brush strip for door head, heavy duty steel barrel, solid steel drive and dummy shaft, high quality bearing, 3 phase Direct drive 'Safedrive' motor with built in brake, emergency chain override, digital control push button station, fault indicator, Hammerite grey powder coat to all steelwork (full powder coating available on request at additional cost, option for external face and internal)