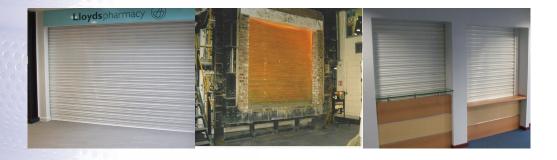

# Fire Rated Steel Roller Shutter

## CSS-Flame240

Usage: Any type of application requiring 30 minute - 4 hour fire protection

## Specification;

#### **Electric Only**

Galvanised steel roller shutter, 75mm solid 20g profiled lath, 'T' bottom rail, 64mm 'U' channels, Heavy gauge tubular barrel assembly, 24v tubular fire motor, battery back-up, fire interface panel, keyswitch operation, galvanised steel pressed canopy, Hammerite grey powder coat to steelwork frame only (full powder coating available on request at additional cost)